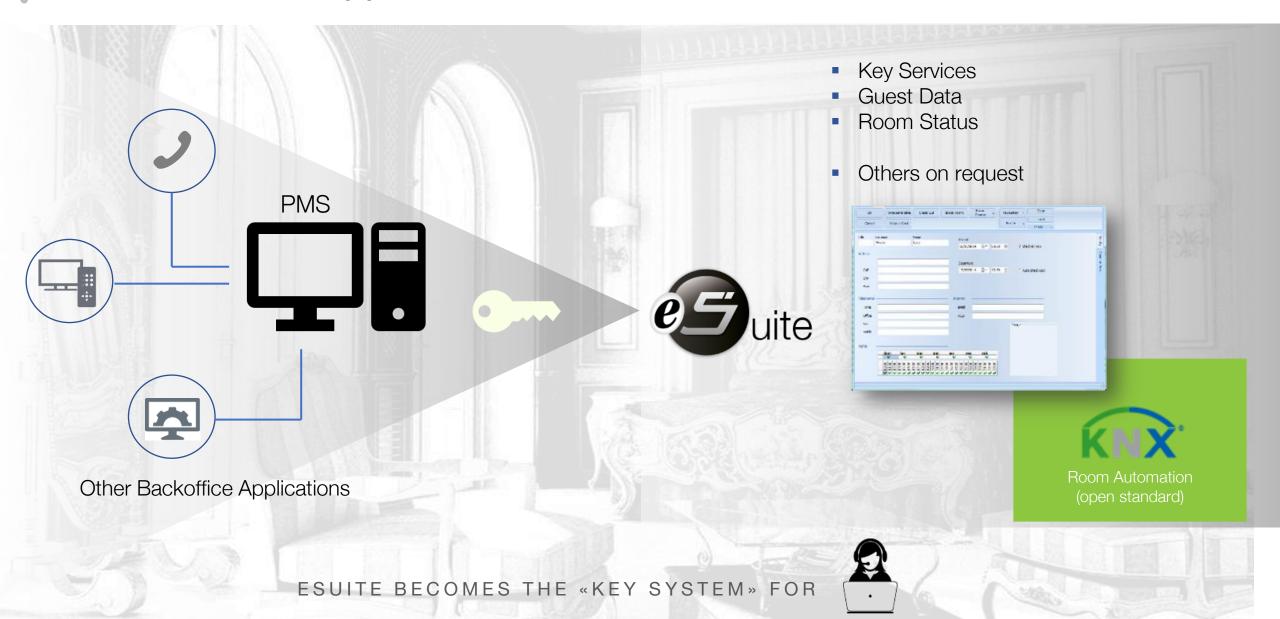

#### Hotel Backoffice Applications Connectivity

A CONTINUOS EVOLVING REQUEST DUE TO DIGITAL ERA

#### Hotel Backoffice Applications Connectivity