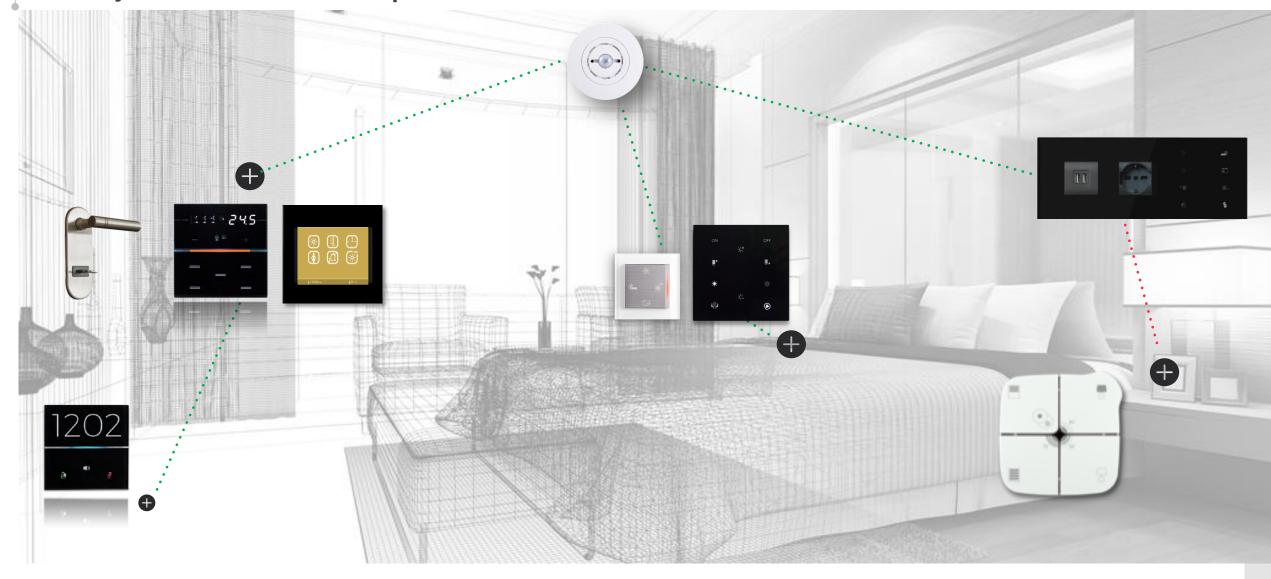

#### **Connected Guest Room Automation** – includes Comfort Control

Temperature Humidity CO<sub>2</sub> Up to 6 channels

Thermostat
Up to 5 channels

Weekly schedules

Customizable graphics

Lighting, Blinds, Energy meters, Other devices

F Series 4, 8, 12, 16 I/Os or BOs Mixed Applications Lights/Blinds/HVAC