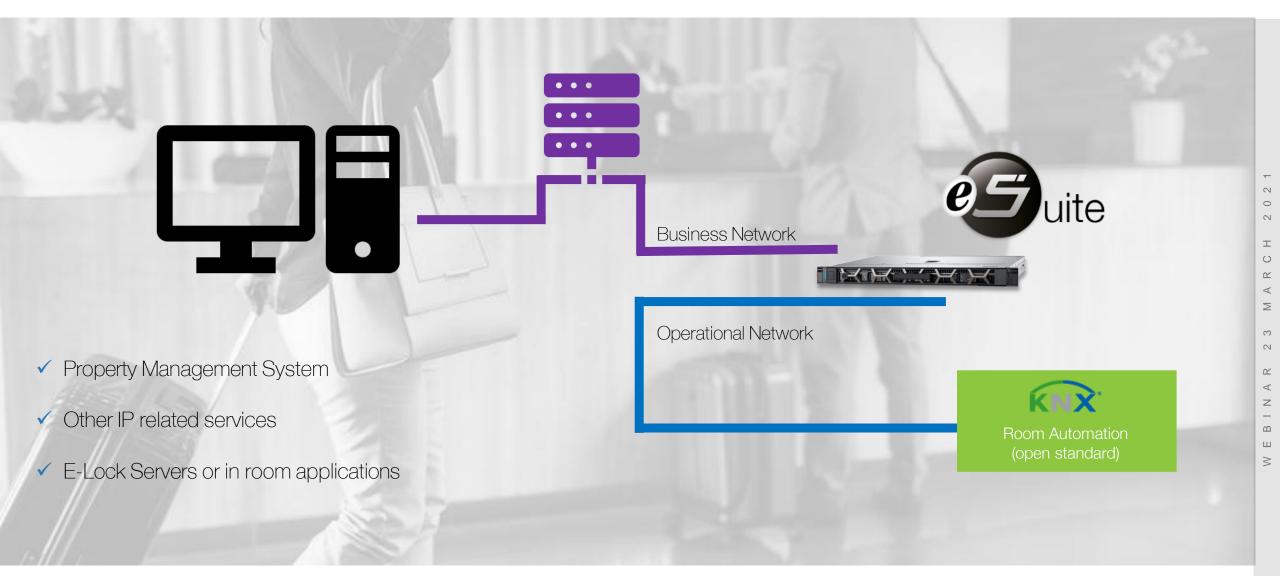

#### Selecting BEMS and GRMS architectures

KNX IS AN OPEN AND INTEROPERABLE PROTOCOL WORLDWIDE STANDARD

ON-LINE, DEDICATED FROM CHECK-IN TO CHECKOUT

#### Hotel Backoffice Applications Connectivity

A CONTINUOS EVOLVING REQUEST DUE TO DIGITAL ERA

#### Hotel Backoffice Applications Connectivity