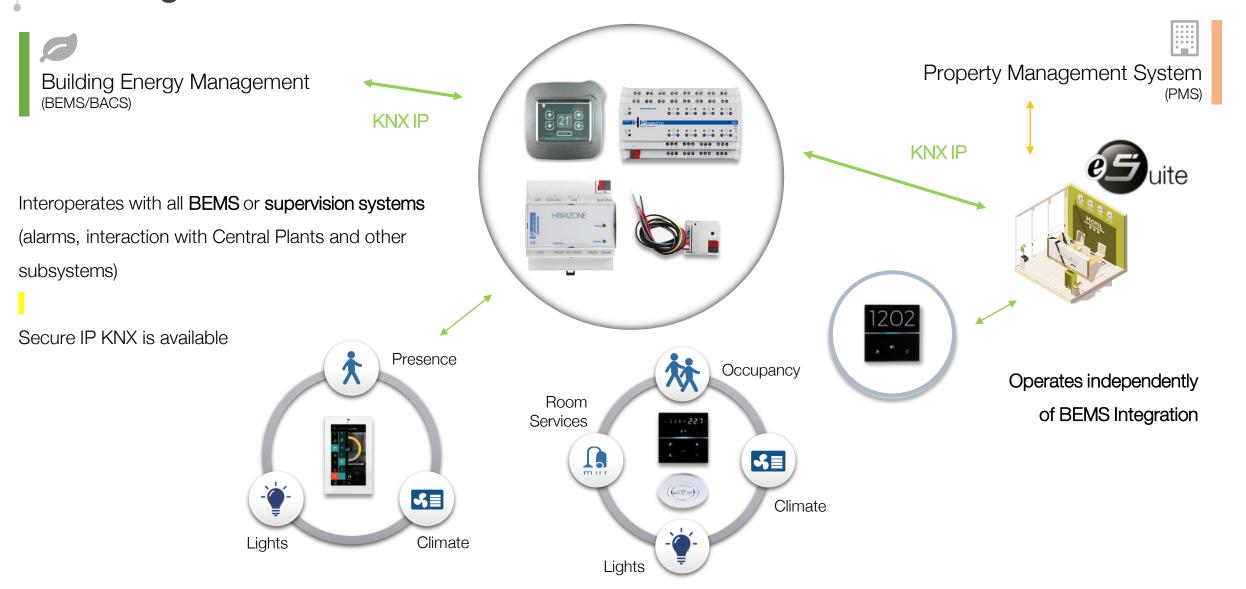

#### Selecting BEMS and GRMS architectures

KNX IS AN OPEN AND INTEROPERABLE PROTOCOL WORLDWIDE STANDARD

ON-LINE, DEDICATED FROM CHECK-IN TO CHECKOUT

#### An architecture 24/7 around Guests and Hotel Staff

MODULAR, FLEXIBLE, ADAPTABLE as INTEGRATED APPROACH