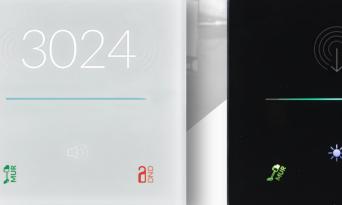

New design, 9025 family feeling

Advanced visual feedback powered by LEDs

Intuitive indicators by Standard & Customizable Icons | >

Buzzer indicator, RGB bar for night light and custom others (es. warning)