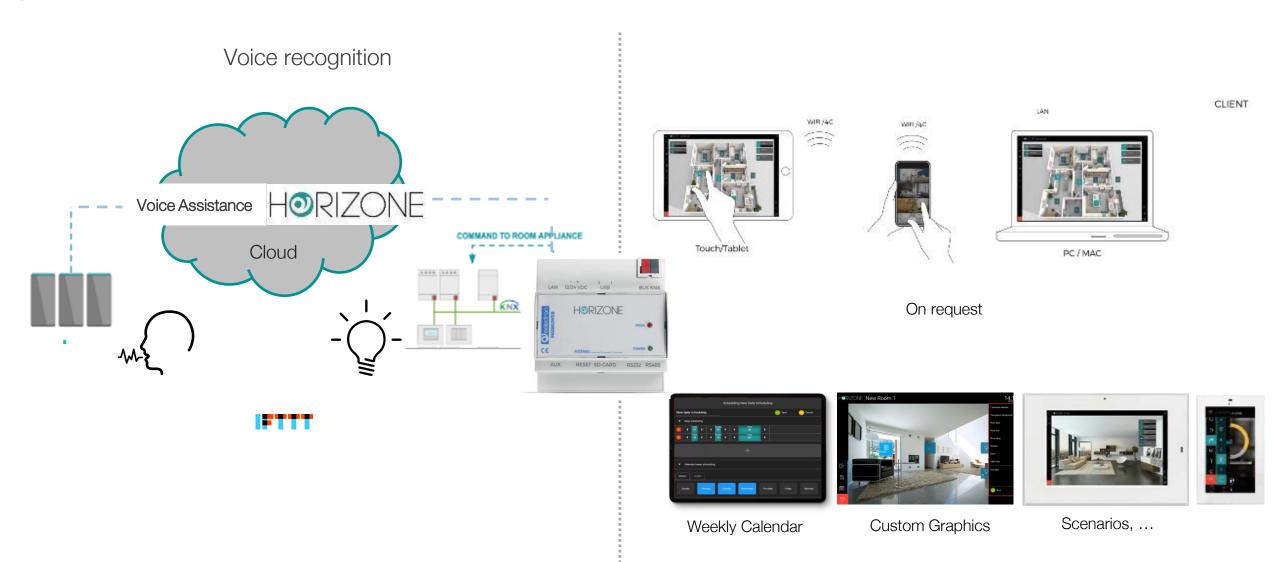

#### **Connected Guest Room Automation** – includes Comfort Control

Temperature Humidity CO<sub>2</sub> Up to 6 channels

Thermostat
Up to 5 channels

Weekly schedules

Customizable graphics

Lighting, Blinds, Energy meters, Other devices

F Series 4, 8, 12, 16 I/Os or BOs Mixed Applications Lights/Blinds/HVAC

#### Selecting BEMS and GRMS architectures

KNX IS AN OPEN AND INTEROPERABLE PROTOCOL WORLDWIDE STANDARD

ON-LINE, DEDICATED FROM CHECK-IN TO CHECKOUT

#### An architecture 24/7 around Guests and Hotel Staff

MODULAR, FLEXIBLE, ADAPTABLE as INTEGRATED APPROACH