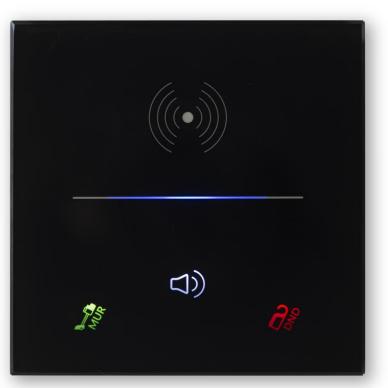

New design, 9025 family feeling

Advanced visual feedback powered by LEDs

Intuitive indicators by Standard & Customizable Icons | >

Buzzer indicator, RGB bar for night light and custom others (es. warning)

#### Door Access Control – a complete Guest Welcome approach

FACILITATED ACCESS BY A VARIETY OF "KEY" TYPES: CARD, KEYHOLDER, WEARABLE AND VIRTUAL