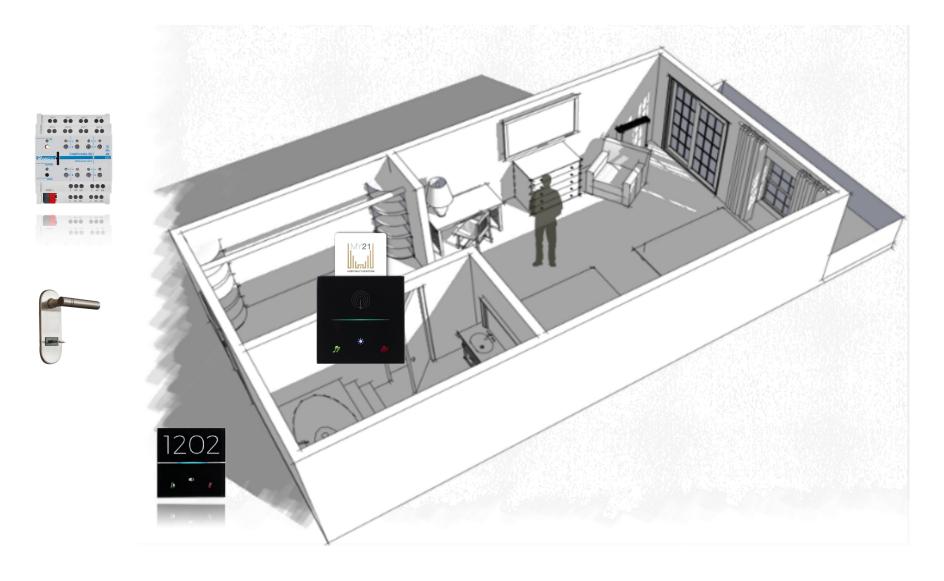

#### Guest Access Control – Installation

A COMPLETE APPROACH FROM ENTRANCE TO IN ROOM PRESENCE

#### An architecture 24/7 around Guests and Hotel Staff

MODULAR, FLEXIBLE, ADAPTABLE as INTEGRATED APPROACH