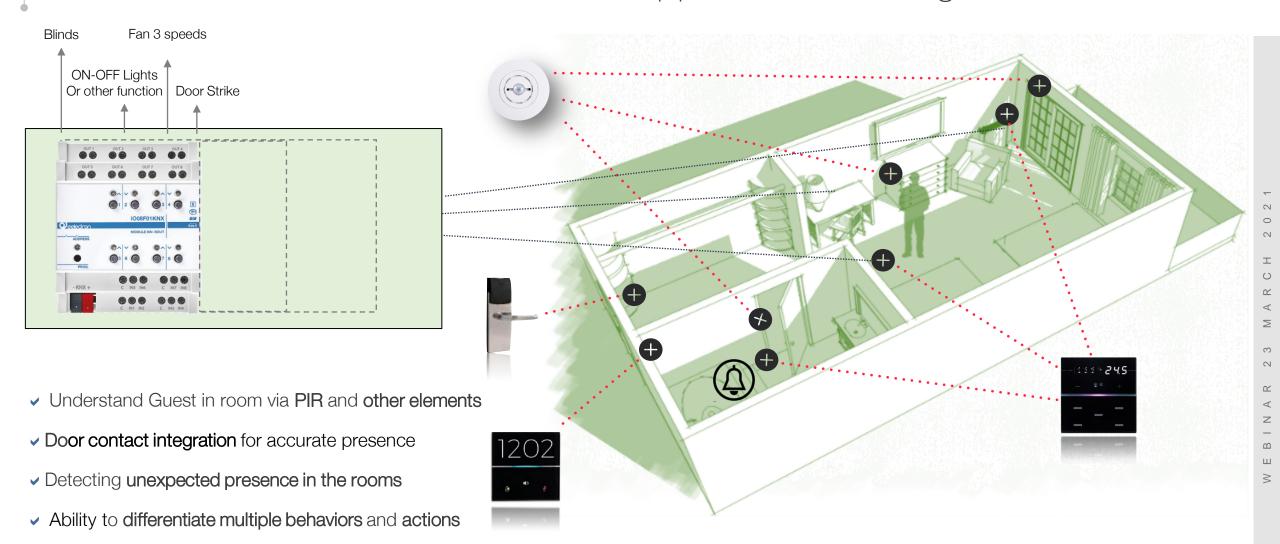

## Access Control – Evolving Room Access Security

- ✓ Increased security RFID based on Mifare Standard 13.5MHz
- Keep properly operating after power supply failure
- ✓ Multiple Standards Installation Boxes Compatibility

- ✓ An integral part of a KNX based room automation
- ✓ Easy to configure, evolved application on ETS programming tool
- Room settings & tracking with 5+ access profiles (Guests, Housekeeping,....)

100% COMPATIBILITY WITH INSTALLED ESUITE GRMS

#### Door Access Control – a complete Guest Welcome approach

FACILITATED ACCESS BY A VARIETY OF "KEY" TYPES: CARD, KEYHOLDER, WEARABLE AND VIRTUAL

#### Guest Access Control – Installation

A COMPLETE APPROACH FROM ENTRANCE TO IN ROOM PRESENCE