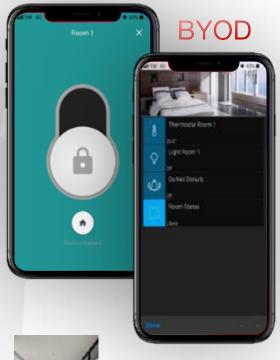

#### **Connected Guest Room Automation** – includes Comfort Control

Temperature Humidity CO<sub>2</sub> Up to 6 channels

Thermostat
Up to 5 channels

Weekly schedules

Customizable graphics

Lighting, Blinds, Energy meters, Other devices

#### Enabling New (Digital) Guest Experiences

VirtualBadge and Guest Mobile App

Online Booking

E-mail
With PIN access

App download

Door open Room control

ADDING NEW GUEST ROOM SERVICES

DASHBOARDING SINGLE AND MULTISITE