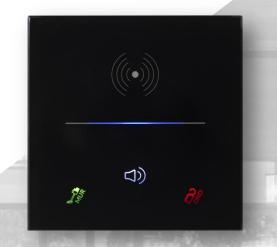

New design, 9025 family feeling

Advanced visual feedback powered by LEDs

Intuitive indicators by Standard & Customizable Icons | >

Buzzer indicator, RGB bar for night light and custom others (es. warning)

#### Door Access Control – a complete Guest Welcome approach

FACILITATED ACCESS BY A VARIETY OF "KEY" TYPES: CARD, KEYHOLDER, WEARABLE AND VIRTUAL

#### Guest Access Control – Customizations matter

ALWAYS DISPLAY YOUR HOTEL WELCOME MESSAGE