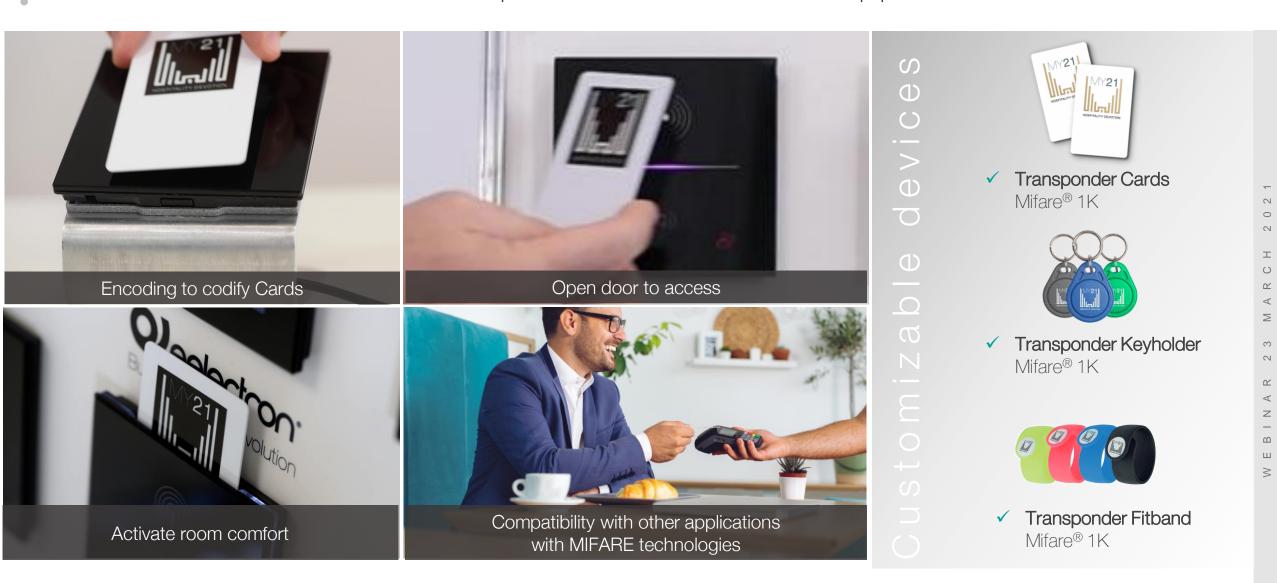

## Access Control – Evolving Room Access Security

- ✓ Increased security RFID based on Mifare Standard 13.5MHz
- Keep properly operating after power supply failure
- ✓ Multiple Standards Installation Boxes Compatibility

- ✓ An integral part of a KNX based room automation
- ✓ Easy to configure, evolved application on ETS programming tool
- Room settings & tracking with 5+ access profiles (Guests, Housekeeping,....)

100% COMPATIBILITY WITH INSTALLED ESUITE GRMS

#### Door Access Control – a complete Guest Welcome approach

FACILITATED ACCESS BY A VARIETY OF "KEY" TYPES: CARD, KEYHOLDER, WEARABLE AND VIRTUAL

#### Product **AVAILABILITY**

9025 Card reader - TR00C01KNX-x

9025 Card holder - TH00C01KNX-x

Encoder - TE00C01USB

TRANSPONDER CARD MIFARE 1K - CD00M01TRC

TRANSPONDER KEYHOLDER MIFARE 1K - CD00N01TRK

TRANSPONDER FITBAND MIFARE 1K - CD00P01TRB