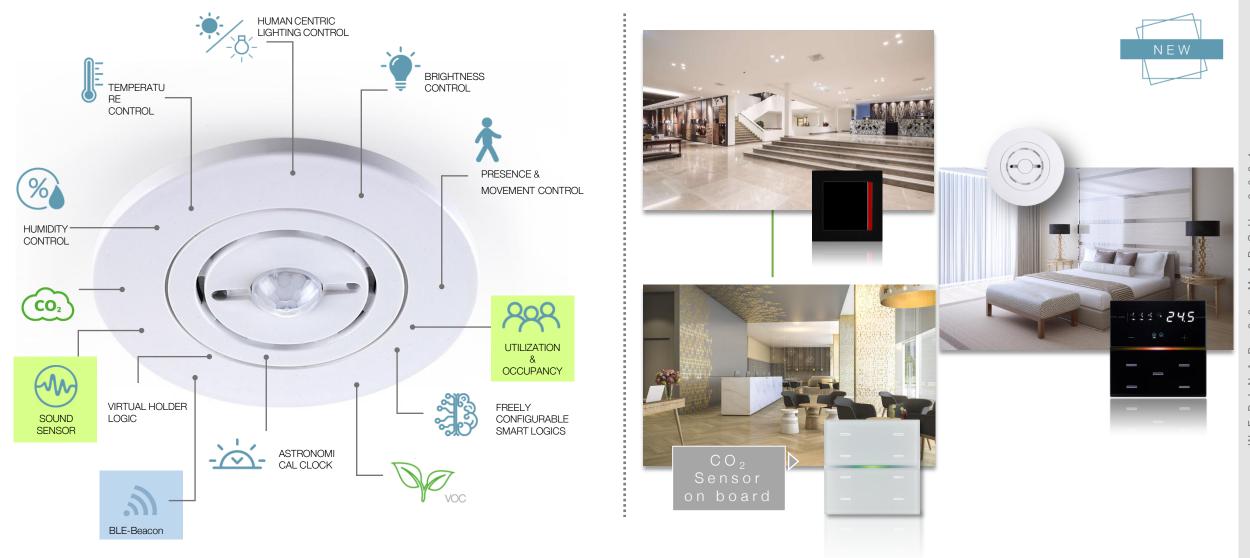

#### **Connected Guest Room Automation** – includes Comfort Control

Temperature Humidity CO<sub>2</sub> Up to 6 channels

Thermostat
Up to 5 channels

Weekly schedules

Customizable graphics

Lighting, Blinds, Energy meters, Other devices

F Series 4, 8, 12, 16 I/Os or BOs Mixed Applications Lights/Blinds/HVAC