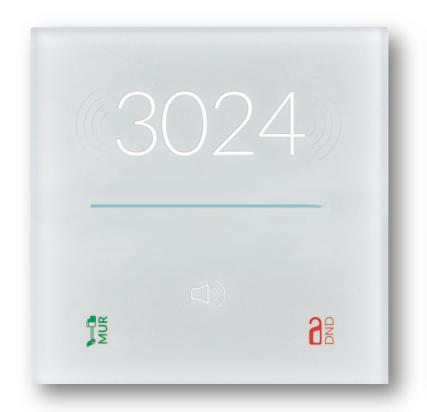

New design, 9025 family feeling

Advanced visual feedback powered by LEDs

Intuitive indicators by Standard & Customizable Icons | >

Buzzer indicator, RGB bar for night light and custom others (es. warning)

#### Door Access Control – a complete Guest Welcome approach

FACILITATED ACCESS BY A VARIETY OF "KEY" TYPES: CARD, KEYHOLDER, WEARABLE AND VIRTUAL