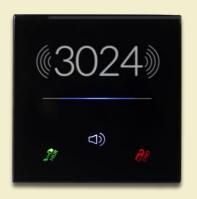

New design, 9025 family feeling

Advanced visual feedback powered by LEDs

Intuitive indicators by Standard & Customizable Icons | >

Buzzer indicator, RGB bar for night light and custom others (es. warning)

#### Door Access Control – a complete Guest Welcome approach

FACILITATED ACCESS BY A VARIETY OF "KEY" TYPES: CARD, KEYHOLDER, WEARABLE AND VIRTUAL

#### Guest Access Control – Customizations matter

ALWAYS DISPLAY YOUR HOTEL WELCOME MESSAGE